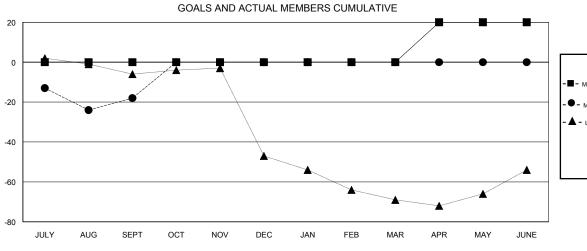

## MIKLOS HORVATH **LOCATION HUNGARY GMT CA** Clubs Members RESULTS FOR 2017-2018 RESULTS FOR 2017-2018 NEW CLUB GOAL NEW CLUBS DROPPED CLUBS MEMBER GROWTH NET MEMBER GROWTH DROPPED QUARTER QUARTER GOAL ACTUAL MEMBERS ACTUAL (including transfers)

## 0 0 0 0 15 33 JULY/AUG/SEPT JULY/AUG/SEPT 0 0 0 0 OCT/NOV/DEC OCT/NOV/DEC 0 0 0 0 0 0 JAN/FEB/MAR JAN/FEB/MAR 0 0 0 20 0 APR/MAY/JUNE APR/MAY/JUNE

## GOALS AND ACTUAL NEW CLUBS CUMULATIVE

| -■- MEMBER GROWTH NET GOAL        |  |
|-----------------------------------|--|
| - ● - MEMBER GROWTH ACTUAL        |  |
| - ▲ - LAST YEAR MEMBERSHIP ACTUAL |  |
|                                   |  |
|                                   |  |
| L                                 |  |